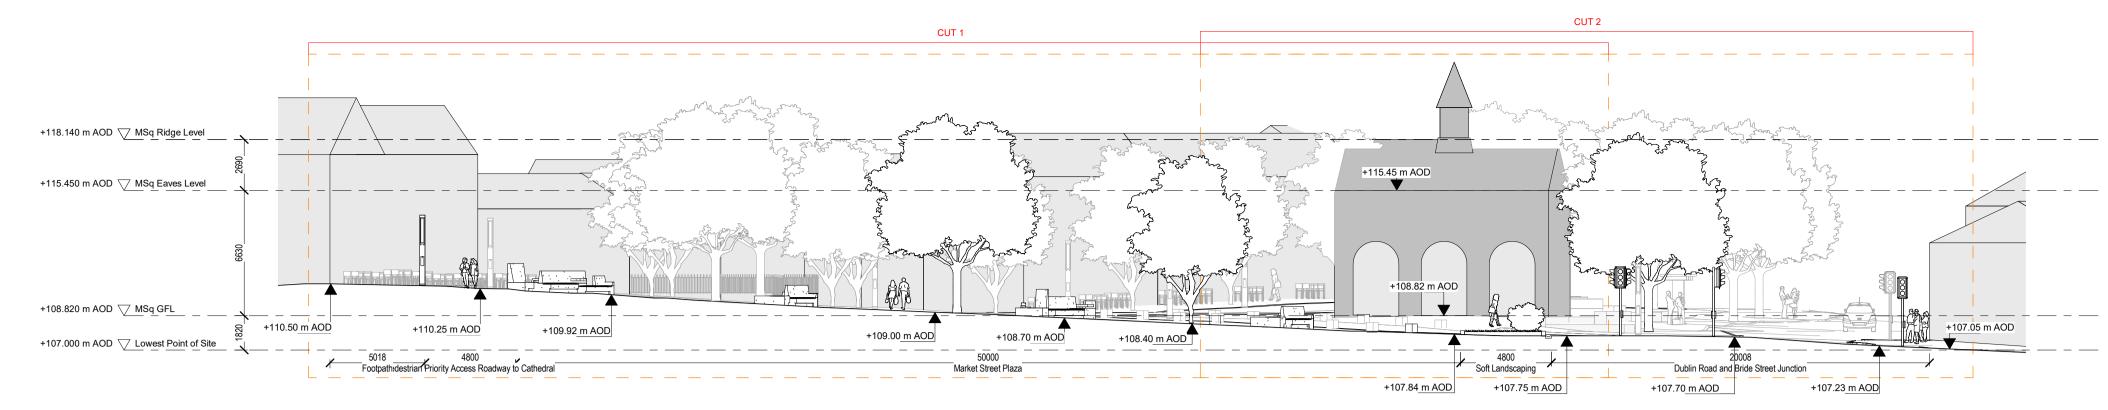

## 2. 2018-MET-MS-A-GAS-SectionAA\_Cut1.1:100

MW BIM Suitability Codes: A1, A2, An, etc. – Approved and accepted as Stage Complete, B1, B2, Bn, etc. – Partially signed-off, CR – As Construction Record documentation, S3 - Suitable for Review & Comment, S4 - Suitable for PIM Authorisation (Information Exchange 6)