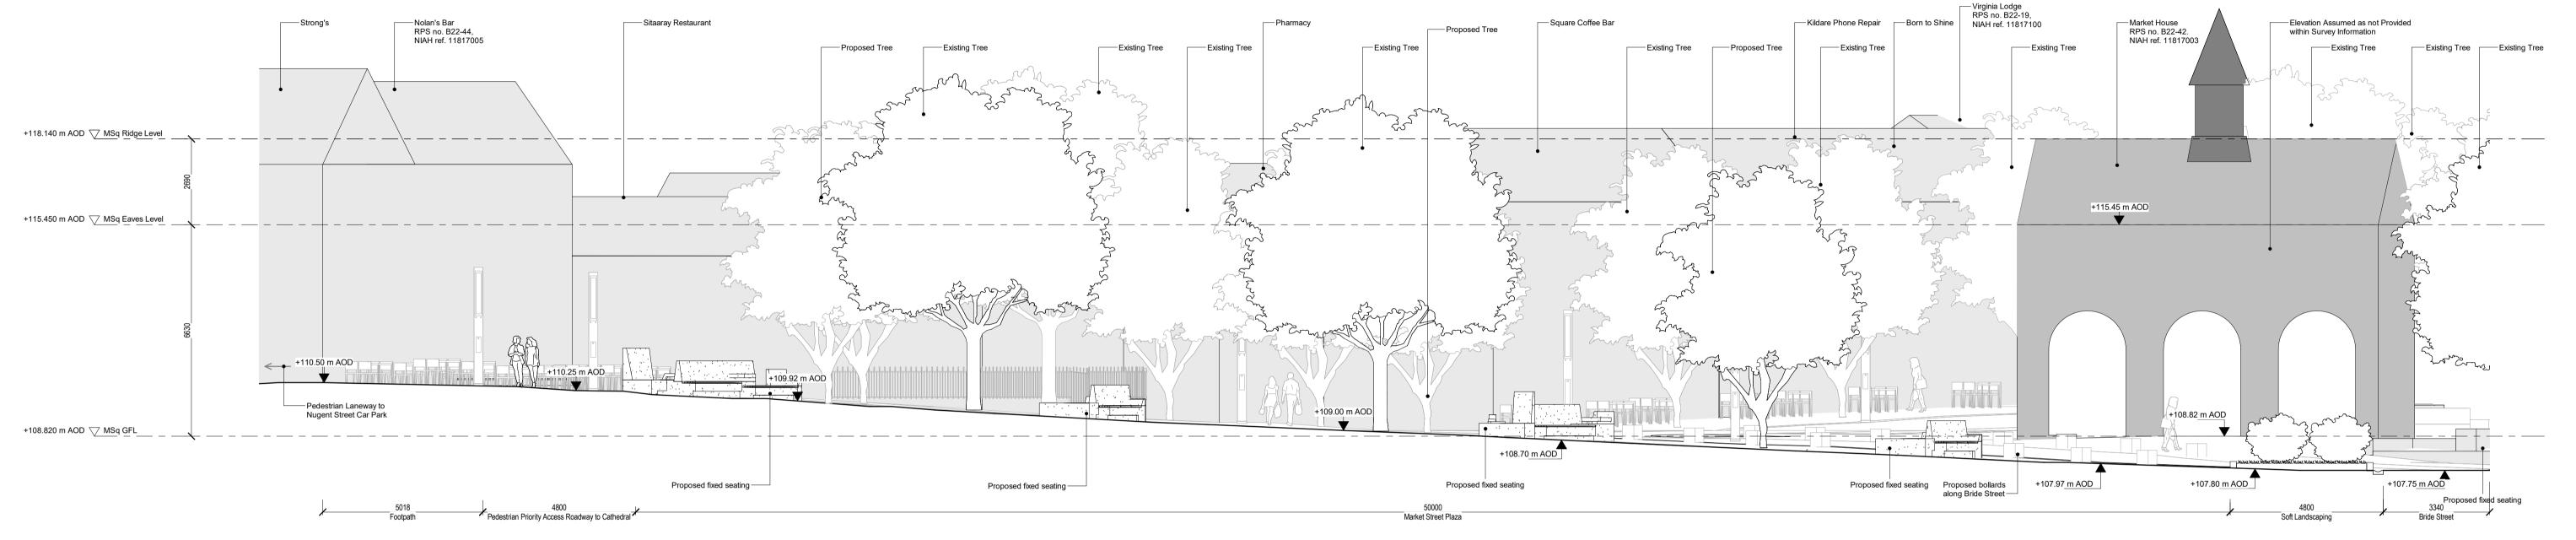

## 2. 2018-MET-MS-A-GAS-SectionAA\_Cut1.1:100

MW BIM Suitability Codes: A1, A2, An, etc. – Approved and accepted as Stage Complete, B1, B2, Bn, etc. – Partially signed-off, CR – As Construction Record documentation, S3 - Suitable for Review & Comment, S4 - Suitable for PIM Authorisation (Information Exchange 6)