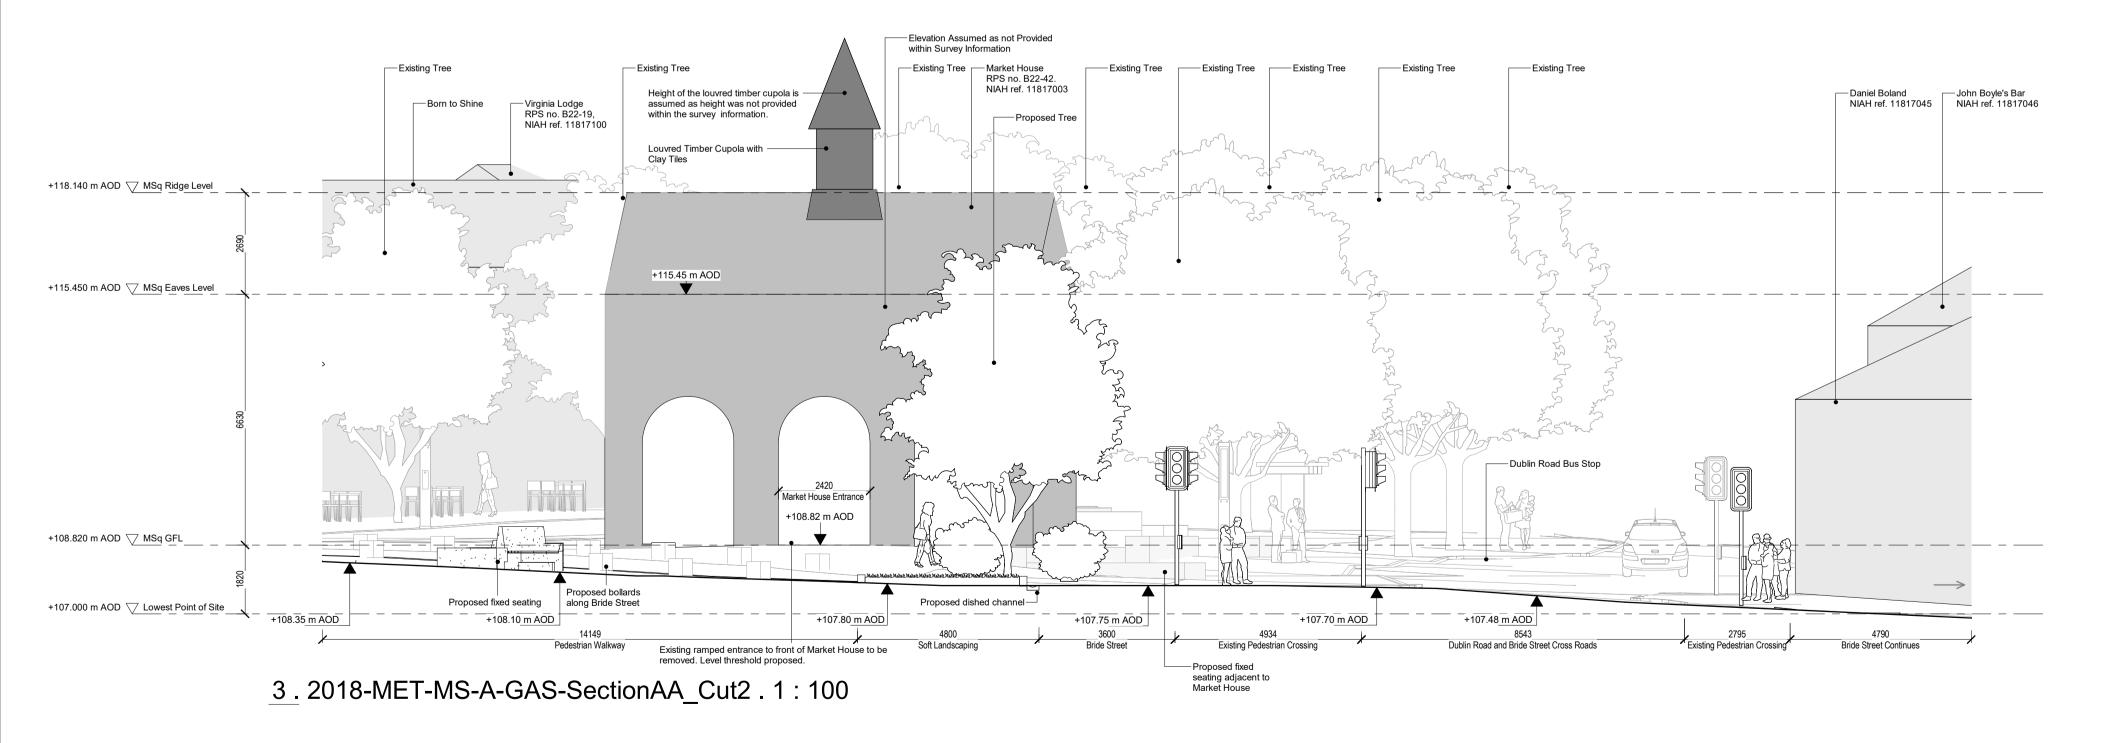

## 2. 2018-MET-MS-A-GAS-SectionAA\_Cut1.1:100

MW BIM Suitability Codes: A1, A2, An, etc. – Approved and accepted as Stage Complete, B1, B2, Bn, etc. – Partially signed-off, CR – As Construction Record documentation, S3 - Suitable for Review & Comment, S4 - Suitable for PIM Authorisation (Information Exchange 6)